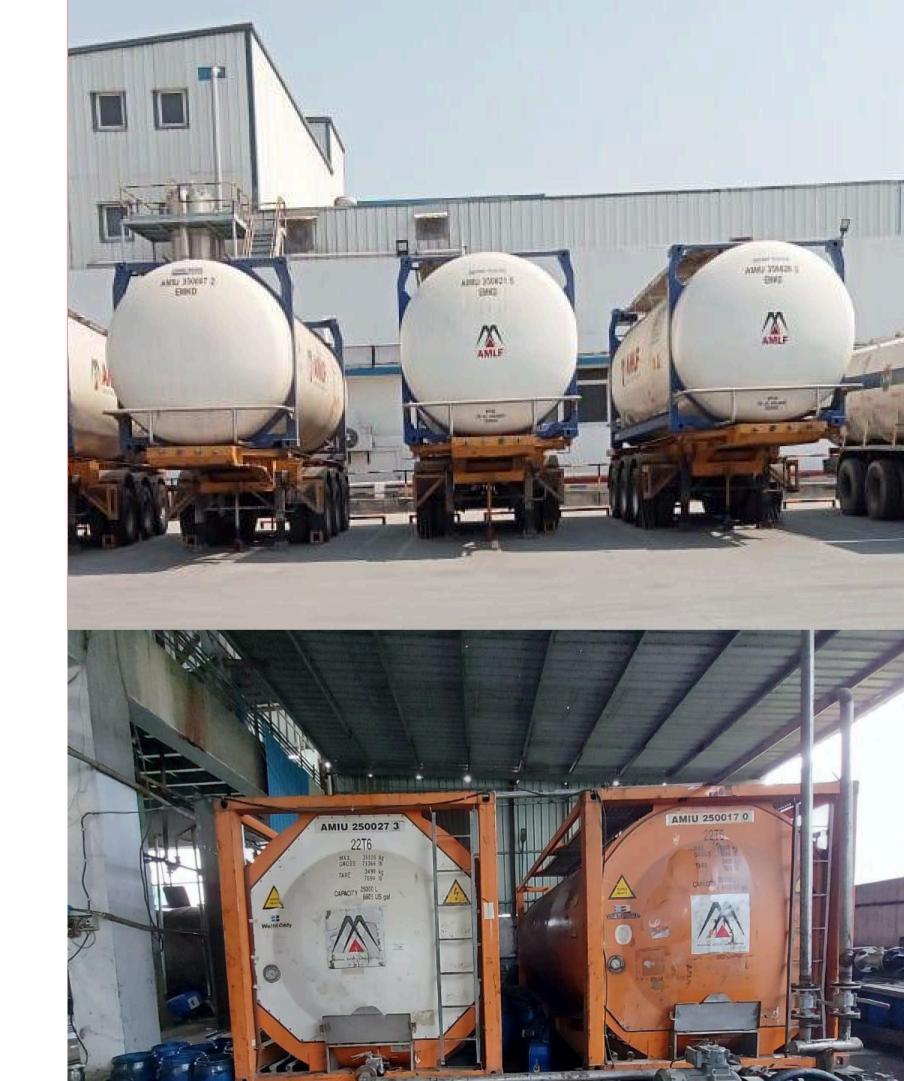

# ADVANTAGES OF ISO CONTAINERS

- Made from stainless steel with protective layers, ISO tanks are highly resistant to corrosion and leakage
- They offer better spill containment and the secure, sealed nature of ISO tanks significantly reduces the risk of product loss and contamination, they are less prone to accidents compared to traditional drums
- ISO tanks can be transported across multiple modes—road, rail, and sea
- Designed to stack efficiently, ISO tanks save space and simplify storage.
- ISO tanks meet international standards for safe transport of liquids, making them widely accepted across countries.

# ISO CONTAINERS ON LEASE

- We own over 500 ISO tank containers that can be leased out on a pro-rata or monthly basis for storage or transportation of your bulk liquid materials.
- We have specialized tanks that can contain a wide variety of sensitive and hazardous liquids, in bulk, without compromising their safety and security.
- We also have a dedicated team of logistics experts, a material handling crew, in-house mechanics, and IT professionals to provide you with a complete range of bulk liquid storage and delivery solutions.