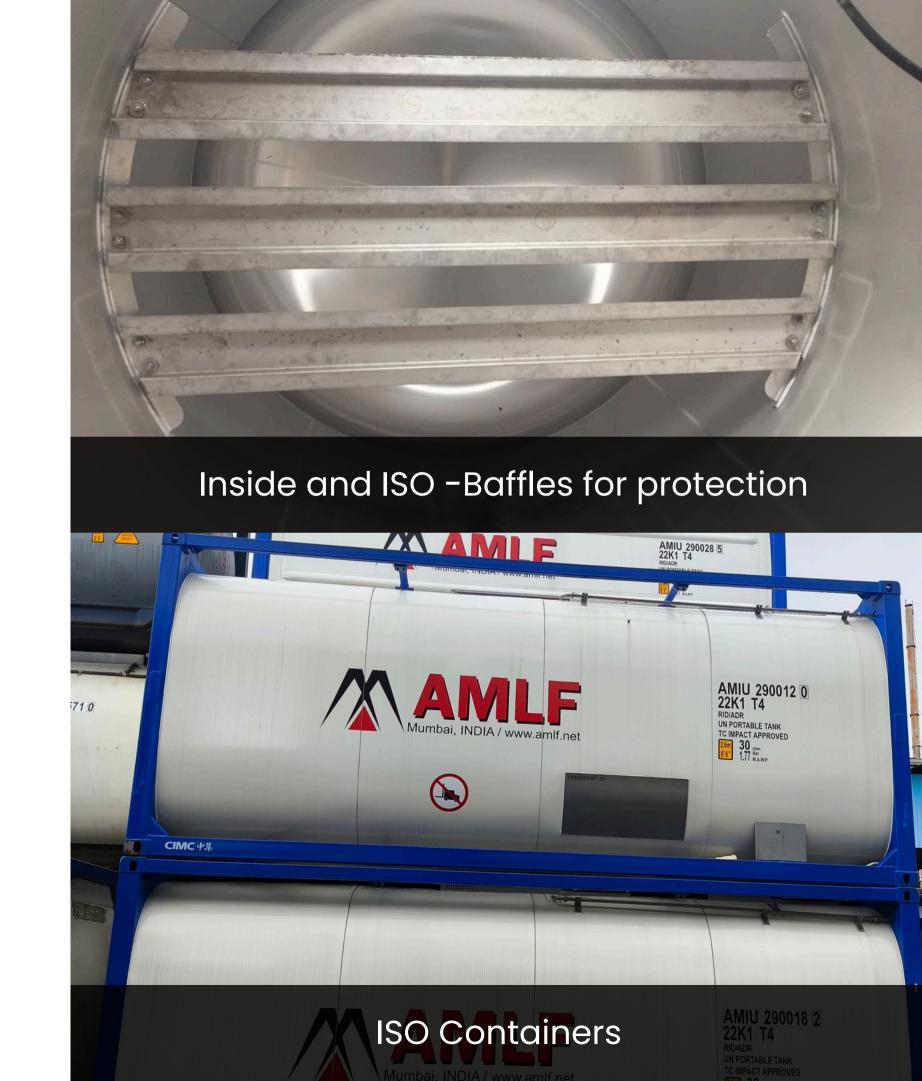

# ADVANTAGES OF ISO CONTAINERS

- Made from stainless steel with protective layers, ISO tanks are highly resistant to corrosion and leakage
- They offer better spill containment and the secure, sealed nature of ISO tanks significantly reduces the risk of product loss and contamination, they are less prone to accidents compared to traditional drums
- ISO tanks can be transported across multiple modes—road, rail, and sea
- Designed to stack efficiently, ISO tanks save space and simplify storage.
- ISO tanks meet international standards for safe transport of liquids, making them widely accepted across countries.

# ISO CONTAINERS ON LEASE

- We own over 500 ISO tank containers that can be leased out on a pro-rata or monthly basis for storage or transportation of your bulk liquid materials.
- We have specialized tanks that can contain a wide variety of sensitive and hazardous liquids, in bulk, without compromising their safety and security.
- We also have a dedicated team of logistics experts, a material handling crew, in-house mechanics, and IT professionals to provide you with a complete range of bulk liquid storage and delivery solutions.