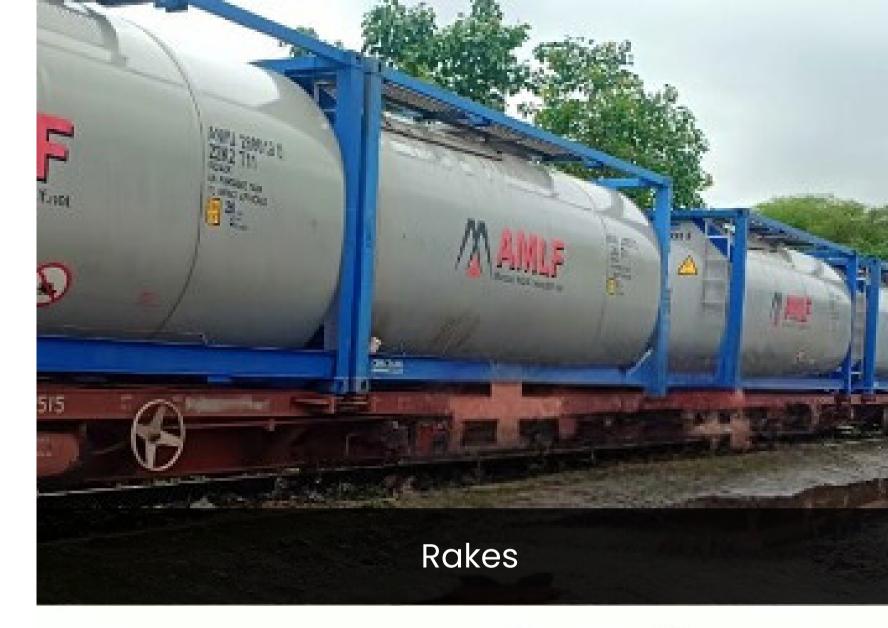

### MULTIMODAL TRANSPORT

- At AMLF, we provide multimodal services by rail, and sea to meet the unique demands of each client
- Our expertise spans from piece-meal shipments to full rake movements in rail logistics, allowing us to tailor services precisely to your cargo needs.
- This flexible approach enables the efficient loading of high-volume cargo using flexi and ISO tanks within short timeframes—something not achievable through traditional road tankers.
- By shifting large shipments to rail or sea, carbon dioxide emissons are reduced upto 85% and also provides a more secure mode of transport reducing incidences of pilferage and unwanted activities