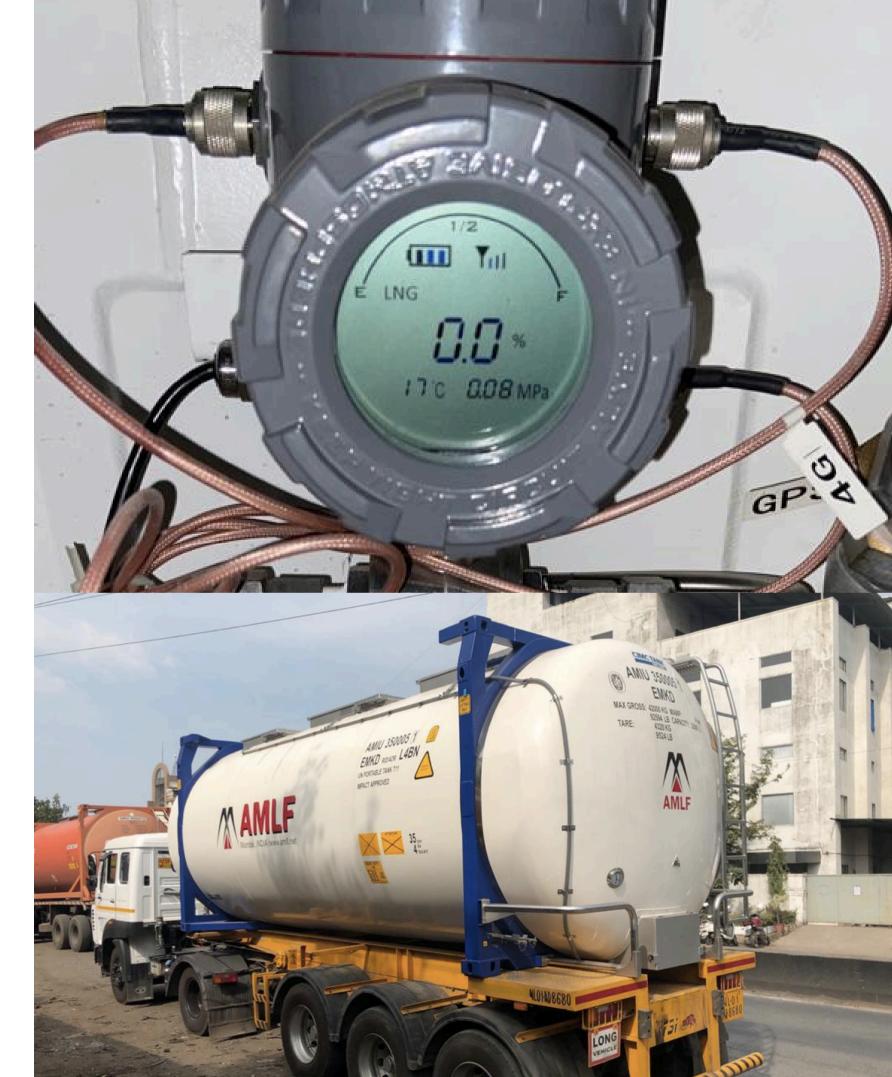

### LATEST TECHNOLOGY

- At AMLF, we are constantly investing in large capacity tank containers to help customers optimise their need for vehicles by carrying a higher payload per shipment
- We use TankMiles by CIMC which is a telematics device that is capable of transmitting cargo temperature, pressure and quantity filled details in real time which provides a great sense of security
- AMLF is working on converting all tank container analog thermometers to digital ones to ensure that cargo temperature is always available in real time at all times