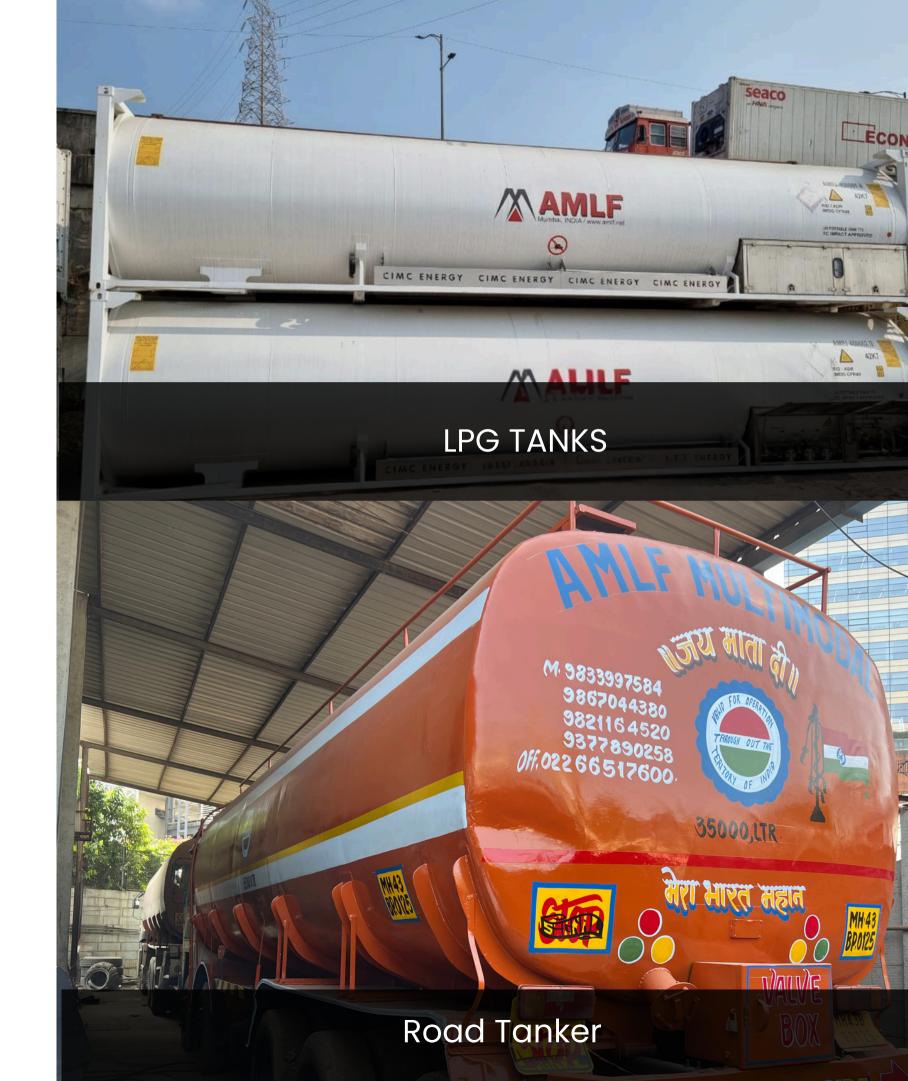

#### **OUR SERVICES**

- ROAD TANKERS
  ISO Tankers and Road tankers
- MULTIMODAL TRANSPORTATION
  In ISO & flexi tanks
- ISO CONTAINERS ON LEASE For domestic use
- CARGO STORAGE AND TRANSFER
  Inter tank, inter flexi & tank-flexi
  transfers

#### ROAD TRANSPORT

- At AMLF, we provide dedicated road transportation via road tankers and ISO Containers
- We specialise in transport of liquid cargo of weights upto 39MT.
- We have an extremely efficient assembly of assets to ensure that your materials are always delivered securely
- AMLF is highly focused on in material handling, transportation, transit monitoring, and transport logistics.