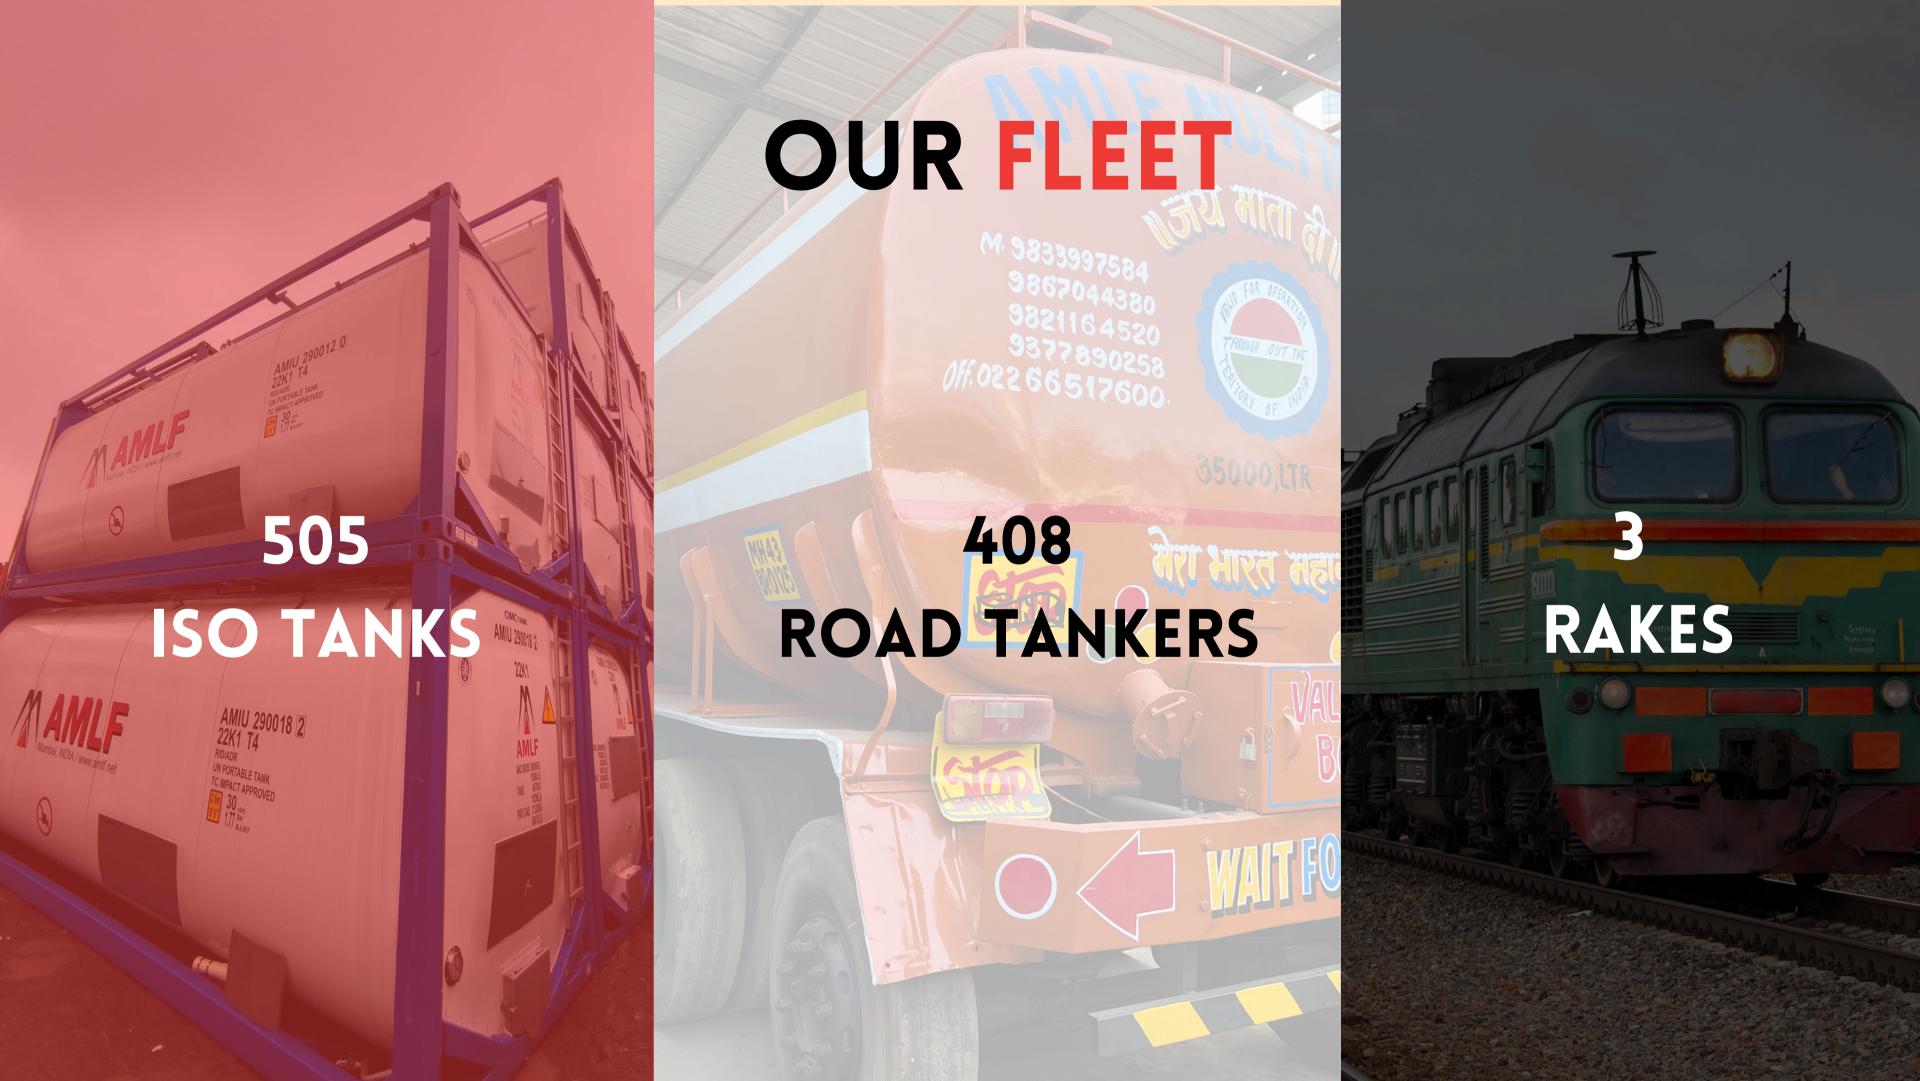

# ISO CONTAINERS ON LEASE

- We own over 500 ISO tank containers that can be leased out on a pro-rata or monthly basis for storage or transportation of your bulk liquid materials.
- We have specialized tanks that can contain a wide variety of sensitive and hazardous liquids, in bulk, without compromising their safety and security.
- We also have a dedicated team of logistics experts, a material handling crew, in-house mechanics, and IT professionals to provide you with a complete range of bulk liquid storage and delivery solutions.

#### ROAD TRANSPORT

- At AMLF, we provide dedicated road transportation via road tankers and ISO Containers
- We specialise in transport of liquid cargo of weights upto 39MT.
- We have an extremely efficient assembly of assets to ensure that your materials are always delivered securely
- AMLF is highly focused on in material handling, transportation, transit monitoring, and transport logistics.

### MULTIMODAL TRANSPORT

- At AMLF, we provide multimodal services by rail, and sea to meet the unique demands of each client
- Our expertise spans from piece-meal shipments to full rake movements in rail logistics, allowing us to tailor services precisely to your cargo needs.
- This flexible approach enables the efficient loading of high-volume cargo using flexi and ISO tanks within short timeframes—something not achievable through traditional road tankers.
- By shifting large shipments to rail or sea, carbon dioxide emissons are reduced upto 85% and also provides a more secure mode of transport reducing incidences of pilferage and unwanted activities